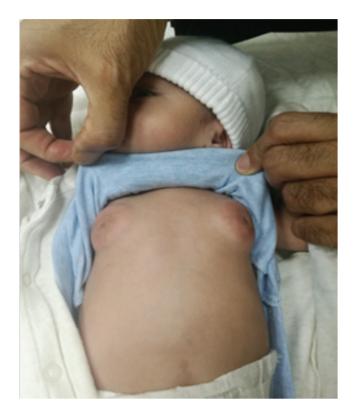

## **Medical Quiz**

Saeed Alhindi, MD, CABS, FRCSI\*

A one-week-old male infant presented with bilateral breast swelling since birth. The swelling is increasing in size with time. No history of vomiting, fever or trauma. Look at the figure below and answer the following questions:

- Q1. Describe the findings in the figure.
- Q2. What is the most likely diagnosis?
- Q3. Mention two complications related to this condition.

Answers on page 261

\* Assistant Professor, Arabian Gulf University Consultant Pediatric Surgeon Department of Pediatrics Salmaniya Medical Complex P.O. Box 12, Manama Kingdom of Bahrain