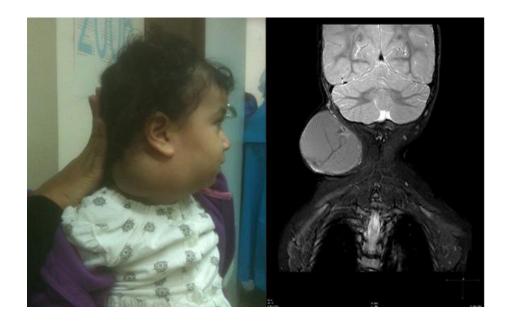

## Saeed Alhindi, MD, CABS, FRCSI\*

One year old male patient presented with neck swelling since birth. The swelling increased in size with time. There is no history of trauma, fever or weight loss.

Examine the figure below and answer the following questions.

- **Q1.** Describe the findings after inspecting the neck of this patient.
- Q2. Mention the radiological test in this case and describe the findings.
- Q3. What is the most likely diagnosis?

Answers on page No.52