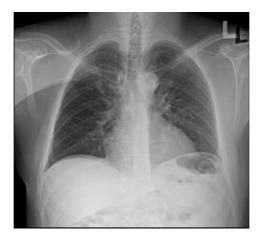

## **Medical Quiz**

Marwa Almeslemani, MBBS, Arab Board in Radiology\* Umesh J Nabar, DMRE, MD (RAD)\*\*

A twenty-year-old laborer presented with chest X-ray done for medical commission purpose. The patient looks healthy and had no significant event in his medical history. See the figure below and answer the following questions.

Q1: Name the X-ray view.Q2: Describe the findings.Q3: What is the diagnosis?

\* Chief Resident

 \*\* Consultant Radiologist Radiology Department Salmaniya Medical Complex Email: drmarwa2004@yahoo.com