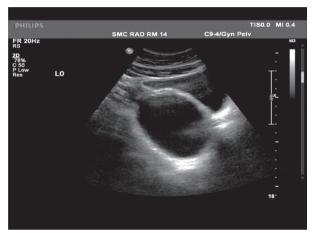

Look at the figures below and answer the following questions:

Figure 1

Figure 2

- Q1. Mention the radiological tests in both figures 1 and 2.
- Q2. Describe the findings in both figures 1 and 2.
- Q3. What is the diagnosis?