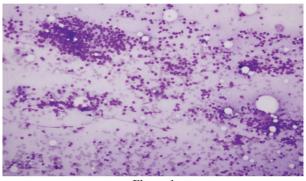

Look at the figures below and answer the following questions:

Figure 1

Figure 2

- Q1. Name the performed procedure, the test and the findings in figures 1 and 2.
- Q2. What is the possible diagnosis?
- Q3. What further tests can be done to rule out the diagnosis?