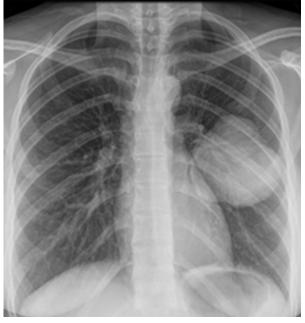

## **Medical Quiz**

Safaa Al Khawaja, MD, CABS, FRCSI\*

A twenty-seven -old female presented with left sided chest pain of three months duration. No any other associated symptoms. The patient had the following CXR; look at the figures below and answer the following questions:

Figure 1

- Q1. Identify the abnormal radiological finding in the attached CXR
- Q2. What is the most likely diagnosis?
- Q3. How to confirm the diagnosis?
- Q4. What is the recommended treatment for this disease?