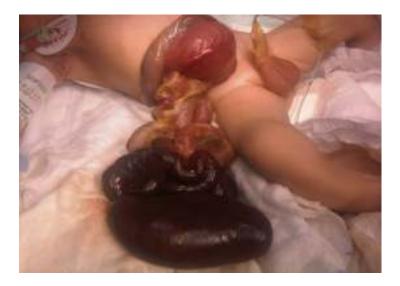

## Saeed Alhindi, MD, CABS, FRCSI\*

One-hour-old male infant is a product of normal vaginal delivery, born at Salmaniya Medical Complex. Prenatal ultrasound is showing polyhydramnios.

Examine the picture of the infant above and answer the following questions.

**Q1.** Describe the findings.

- Q2. Mention one associated intestinal anomaly in this case.
- **Q3.** What is the diagnosis?

Answers on page No.....

\* Assistant Professor, Arabian Gulf University Senior Consultant Pediatric Surgeon Salmaniya Medical Complex Kingdom of Bahrain Email: sjalhindi@yahoo.com